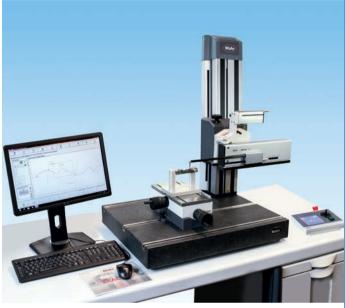

## **MarSurf XCR 20**

The new generation of combined roughness and contour measurement systems

### **Description**

**MarSurf XCR 20** is ideal for combining contour and roughness depth evaluation.

Marsurf XC 20 + MarSurf XR 20 = MarSurf XCR 20

This system includes absolutely everything you need, saving both time and space. There are separate user interfaces for the roughness and contour software. **MarSurf XCR 20** is **Mahr**'s top surface measurement system and enables even semi-automated operating sequences to be performed.

#### **Versions**

- Combimeasuring station with one measuring stand and two drive units (PCV 200 and MarSurf GD 25)
- Combimeasuring station with quick-change mounts (GD 120, PCV 200)
- MarSurf UD 120 enables high-precision contour and roughness evaluation on components