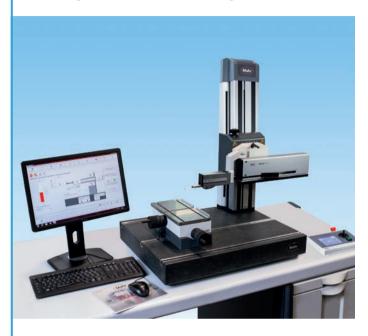

## **MarSurf XCR 20**

The new generation of combined roughness and contour measurement systems

### **Description**

**MarSurf XCR 20** is ideal for combining contour and roughness depth evaluation.

Marsurf XC 20 + MarSurf XR 20 = MarSurf XCR 20

This system includes absolutely everything you need, saving both time and space. There are separate user interfaces for the roughness and contour software. **MarSurf XCR 20** is **Mahr**'s top surface measurement system and enables even semi-automated operating sequences to be performed.

#### **Versions**

- Combimeasuring station with one measuring stand and two drive units (PCV 200 and MarSurf GD 25)
- Combimeasuring station with quick-change mounts (GD 120, PCV 200)
- MarSurf UD 120 enables high-precision contour and roughness evaluation on components