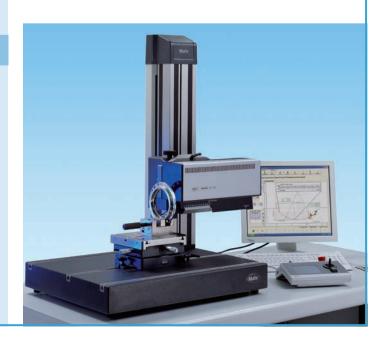

## **MarSurf XCR 20**

The new generation of combined roughness and contour measurement systems

### **Description**

**MarSurf XCR 20** is ideal for combining contour and roughness depth evaluation.

Marsurf XC 20 + MarSurf XR 20 = MarSurf XCR 20

This system includes absolutely everything you need, saving both time and space. There are separate user interfaces for the roughness and contour software. **MarSurf XCR 20** is **Mahr**'s top surface measurement system and enables even semi-automated operating sequences to be performed.

#### **Versions**

- Combimeasuring station with one measuring stand and two drive units (PCV 200 and MarSurf GD 25)
- Combimeasuring station with quick-change mounts (GD 120, PCV 200)
- MarSurf UD 120 enables high-precision contour and roughness evaluation on components